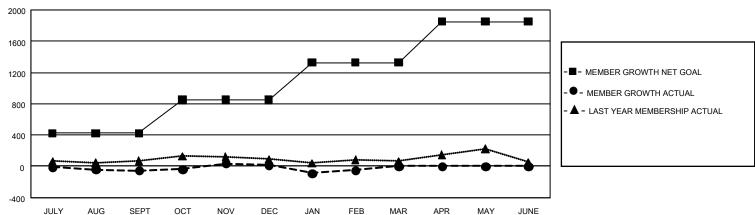

## GOALS AND ACTUAL MEMBERS CUMULATIVE

| DROPPED CLUBS: 3              |       | 1,015 CLUBS OF 2,107 ADDED 1 OR<br>MORE NEW MEMBERS | GENDER DISTRIBUTION  MALE 60,778 (84.77%) |                 |     |
|-------------------------------|-------|-----------------------------------------------------|-------------------------------------------|-----------------|-----|
| DROPPED MEMBERS               |       |                                                     | FEMALE                                    | 10,923 (15.23%) |     |
| DECEASED                      | 481   | CLICK HERE FOR CUMULATIVE                           | TOTAL FAMILY UNIT MEMBERS                 |                 | 846 |
| CLUB CANCELLED 43 OTHER 1,349 |       | MEMBERSHIP DATA                                     | FAMILY MEMBERS PAYING HALF DUES           |                 | 405 |
|                               |       |                                                     |                                           |                 |     |
| TOTAL                         | 1,873 |                                                     |                                           |                 |     |

## GMT Constitutional Area 4, Group B

**GMT**: OPEN

REPORT DOES NOT INCLUDE CLUBS IN UNDISTRICTED AREAS.

| Clubs         |               |             |               | Members               |                        |                         |                                                    |  |
|---------------|---------------|-------------|---------------|-----------------------|------------------------|-------------------------|----------------------------------------------------|--|
|               | RESULTS FOR   | R 2019-2020 |               | RESULTS FOR 2019-2020 |                        |                         |                                                    |  |
| QUARTER       | NEW CLUB GOAL | NEW CLUBS   | DROPPED CLUBS | QUARTER MEMI          | BER GROWTH NET<br>GOAL | MEMBER GROWTH<br>ACTUAL | DROPPED<br>MEMBERS ACTUAL<br>(including transfers) |  |
| JULY/AUG/SEPT | 6             | 2           | 1             | JULY/AUG/SEPT         | 1,272                  | 733                     | 723                                                |  |
| OCT/NOV/DEC   | 15            | 0           | 1             | OCT/NOV/DEC           | 1,284                  | 654                     | 535                                                |  |
| JAN/FEB/MAR   | 9             | 1           | 1             | JAN/FEB/MAR           | 1,425                  | 599                     | 617                                                |  |
| APR/MAY/JUNE  | 33            | 0           | 0             | APR/MAY/JUNE          | 1,575                  | 0                       | 0                                                  |  |